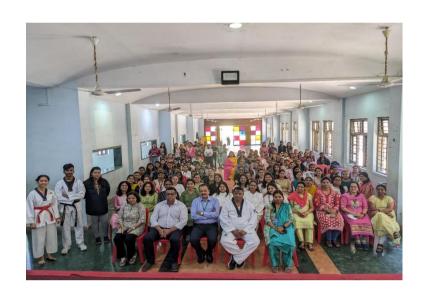

## **International Women's Day**

| Objective:                | To create awareness among them about their safety and importance of self-defence | Benefit in terms of learning/Skill/K nowledge obtained: | This program empowered women with the necessary skills and the power to defend against violence and abuse |
|---------------------------|----------------------------------------------------------------------------------|---------------------------------------------------------|-----------------------------------------------------------------------------------------------------------|
| Academ ic Year:           | 2023-24                                                                          | Program driven by:                                      | IIC Calendar Activity                                                                                     |
| Month:                    | March                                                                            | Program /Activity Name:                                 | International Women's Day celebration                                                                     |
| Progra<br>m<br>Type:      | Training Session                                                                 | Other:                                                  | null                                                                                                      |
| Progra<br>m<br>Theme<br>: | IPR                                                                              | Other:                                                  | null                                                                                                      |

| Date & Duration (Days):           | March 7, 2024 (One day) | External Participants, If any: |      |
|-----------------------------------|-------------------------|--------------------------------|------|
| Student Participants:             | 63                      | Faculty Participants:          | 38   |
| Expenditure<br>Amount, If<br>any: | null                    | Remark:                        | null |