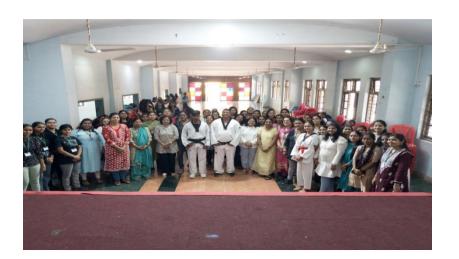

## **International Women's Day**

| Objective:                | To create awareness among them about their safety and importance of self-defence | Benefit in terms of learning/Skill/K nowledge obtained: | This program empowered women with the necessary skills and the power to defend against violence and abuse |
|---------------------------|----------------------------------------------------------------------------------|---------------------------------------------------------|-----------------------------------------------------------------------------------------------------------|
| Academ ic Year:           | 2023-24                                                                          | Program driven by:                                      | IIC Calendar Activity                                                                                     |
| Month:                    | March                                                                            | Program /Activity Name:                                 | International Women's Day celebration                                                                     |
| Progra<br>m<br>Type:      | Training Session                                                                 | Other:                                                  | null                                                                                                      |
| Progra<br>m<br>Theme<br>: | IPR                                                                              | Other:                                                  | null                                                                                                      |

| Date & Duration (Days):           | March 7, 2024 (One day) | External Participants, If any: |      |
|-----------------------------------|-------------------------|--------------------------------|------|
| Student Participants:             | 63                      | Faculty Participants:          | 38   |
| Expenditure<br>Amount, If<br>any: | null                    | Remark:                        | null |