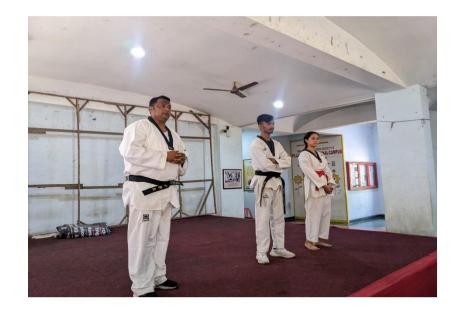

## **International Women's Day**

| Objective:                | To create awareness among them about their safety and importance of self-defence | Benefit in terms of learning/Skill/K nowledge obtained: | This program empowered women with the necessary skills and the power to defend against violence and abuse |
|---------------------------|----------------------------------------------------------------------------------|---------------------------------------------------------|-----------------------------------------------------------------------------------------------------------|
| Academ ic Year:           | 2023-24                                                                          | Program driven by:                                      | IIC Calendar Activity                                                                                     |
| Month:                    | March                                                                            | Program /Activity Name:                                 | International Women's Day celebration                                                                     |
| Progra<br>m<br>Type:      | Training Session                                                                 | Other:                                                  | null                                                                                                      |
| Progra<br>m<br>Theme<br>: | IPR                                                                              | Other:                                                  | null                                                                                                      |

| Date & Duration (Days):           | March 7, 2024 (One day) | External Participants, If any: |      |
|-----------------------------------|-------------------------|--------------------------------|------|
| Student Participants:             | 63                      | Faculty Participants:          | 38   |
| Expenditure<br>Amount, If<br>any: | null                    | Remark:                        | null |