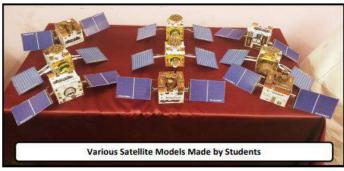

Mahatma Education Society's

## Pillai HOC College of Engineering and Technology ISRO Outreach Programme





















































Mahatma Education Society's

# Pillai HOC College of Engineering and Technology ISRO Internships





Pillai HOC College of Engineering is proud to inform that 3 students 1 from IT and and 2 from Computer Engineering of BE Civil Engineering nHave been selected by IIRS, ISRO.





Akshata V Patel

B.E.(INFORMATION TECHNOLOGY)



Akshay M Anarse

B.E.(INFORMATION TECHNOLOGY)



Rohan Kumar

B.E.(COMPUTER ENGINEERING)



MR.KAMAL PANDEY Designation:Scientist/Engineer - SD & Web Information Manager

Field of Expertise:Geospatail Software Design and Development





(L-R): Mr. Akshay A, Miss. Akshata P, Dr. Mathew J Dr. Vasudevan Pillai (Chairman-MES), Mr.Karthik N, Dr. J. E. Nalavade

Prof.Karthik Nagarajan(Guide) Associate Professor - Civil Engineering Department Coordinator - Pillai IS