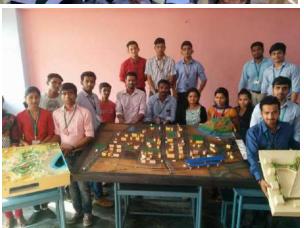

Mahatma Education Society's

## Pillai HOC College of Engineering and Technology ISRO Outreach Programme





















































Mahatma Education Society's

# Pillai HOC College of Engineering and Technology ISRO Internships





Pillai HOC College of Engineering is proud to inform that 3 students 1 from IT and and 2 from Computer Engineering of BE Civil Engineering nHave been selected by IIRS, ISRO.





Akshata V Patel

B.E.(INFORMATION TECHNOLOGY)



Akshay M Anarse

B.E.(INFORMATION TECHNOLOGY)



Rohan Kumar

B.E.(COMPUTER ENGINEERING)



MR.KAMAL PANDEY Designation:Scientist/Engineer - SD & Web Information Manager

Field of Expertise:Geospatail Software Design and Development





(L-R): Mr. Akshay A, Miss. Akshata P, Dr. Mathew J Dr. Vasudevan Pillai (Chairman-MES), Mr.Karthik N, Dr. J. E. Nalavade

Prof.Karthik Nagarajan(Guide) Associate Professor - Civil Engineering Department Coordinator - Pil