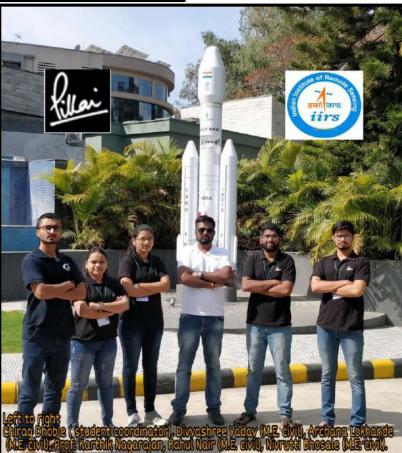

Pillai HOC College of Engineering is proud to inform you that 4 students of ME Civil Engineering have been selected by IIRS, ISRO for internship

## 4 M.E Students

Dr. Prayeen K. Thakur

pestruction fings H.F. Kielfreit

-R): Mr.Asokan , Mr.Karthik N , Dr.Lata Menon ( Dep.CEO , Pillai HOC Educational Campus ) , Associate Professor - Civil Engineering Department Mr.Rahul N., Dr. Vasudevan Pillai (Chairman- MES), Dr.Pradip Chatterijee (Dir-PHiMSR), Ms.Divyashree , Dr.Nivedita Shreyans mr.Nivrutti , Prof.Amar Mange (Principal -PHP)