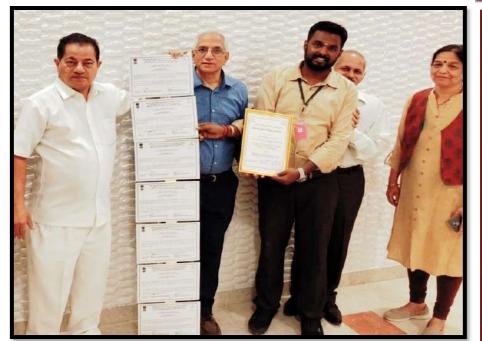

# Pillai HOC College of Engineering and Technology ISRO Internships

Pillai HOC College of Engineering is proud to inform that 3 students 1 from IT and and 2 from Computer Engineering of BE Civil Engineering nHave been selected by IIRS, ISRO.

Akshata V Patel

B.E.(INFORMATION TECHNOLOGY)

Akshay M Anarse

B.E.(INFORMATION TECHNOLOGY)

Rohan Kumar

B.E.(COMPUTER ENGINEERING)

MR.KAMAL PANDEY Designation:Scientist/Engineer - SD & Web Information Manager

Field of Expertise:Geospatail Software Design and Development

(L-R): Mr. Akshay A, Miss. Akshata P, Dr. Mathew J Dr. Vasudevan Pillai (Chairman-MES), Mr.Karthik N, Dr. J. E. Nalavade

Prof.Karthik Nagarajan(Guide) Associate Professor - Civil Engineering Department Coordinator - Pillai ISRO Outreach Network Institute