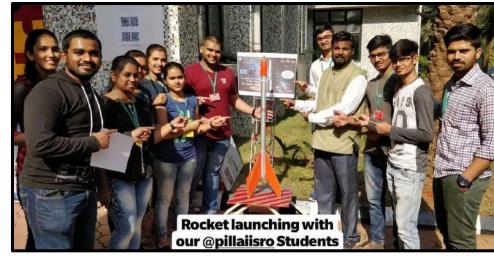

Mahatma Education Society's

## Pillai HOC College of Engineering and Technology ISRO Outreach Programme





















































Mahatma Education Society's

# Pillai HOC College of Engineering and Technology ISRO Internships





Pillai HOC College of Engineering is proud to inform that 3 students 1 from IT and and 2 from Computer Engineering of BE Civil Engineering nHave been selected by IIRS, ISRO.





Akshata V Patel

B.E.(INFORMATION TECHNOLOGY)



Akshay M Anarse

B.E.(INFORMATION TECHNOLOGY)



Rohan Kumar

B.E.(COMPUTER ENGINEERING)



MR.KAMAL PANDEY Designation:Scientist/Engineer - SD & Web Information Manager

Field of Expertise:Geospatail Software Design and Development





(L-R): Mr. Akshay A, Miss. Akshata P, Dr. Mathew J Dr. Vasudevan Pillai (Chairman-MES), Mr.Karthik N, Dr. J. E. Nalavade

Prof.Karthik Nagarajan(Guide) Associate Professor - Civil Engineering Department Coordinator - Pillai