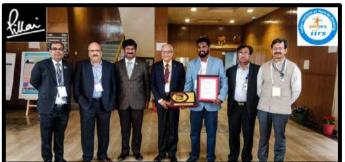

Field of Expertise:Geospatail Software Design and Development

(L-R): Mr. Akshay A, Miss. Akshata P, Dr. Mathew J Dr. Vasudevan Pillai (Chairman-MES), Mr.Karthik N, Dr. J. E. Nalavade

Prof.Karthik Nagarajan(Guide) Associate Professor - Civil Engineering Department Coordinator - Pillai ISRO Outreach Network Institute