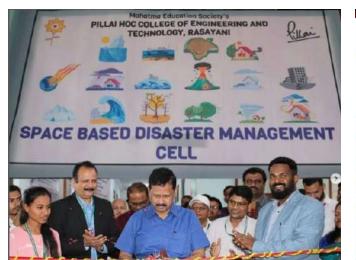

# Pillai HOC College of Engineering and Technology ISRO - SPACE BASED DISASTER MANAGEMENT CELL

## ISRO DISASTER MANAGEMENT SUPPORT PROGRAMME (DMSP)

20th March 2022 To 25th March