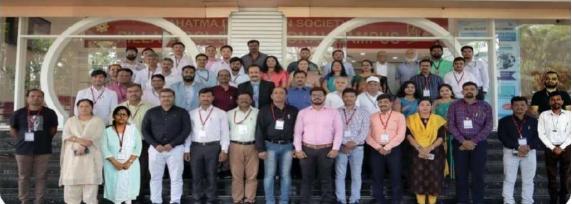

Pillai HOC College of Engineering is proud to inform you that 4 students of ME Civil Engineering have been selected by IIRS, ISRO for internship

## 4 M.E Students

Dr. Prayeen K. Thakur

pestruction fings H.F. Kielfreit

-R): Mr.Asokan , Mr.Karthik N , Dr.Lata Menon ( Dep.CEO , Pillai HOC Educational Campus ) , Associate Professor - Civil Engineering Department Mr.Rahul N., Dr. Vasudevan Pillai (Chairman- MES), Dr.Pradip Chatterijee (Dir-PHiMSR), Ms.Divyashree , Dr.Nivedita Shreyans mr.Nivrutti , Prof.Amar Mange (Principal -PHP)