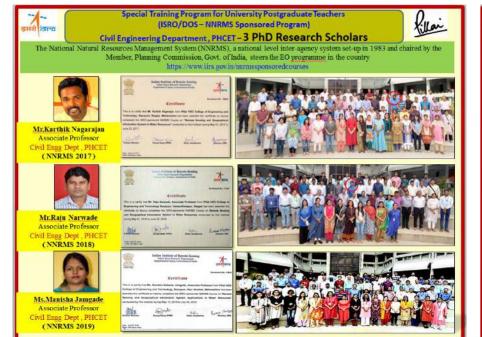

Pillai HOC College of Engineering is proud to inform you that 4 students of ME Civil Engineering have been selected by IIRS, ISRO for internship

## 4 M.E Students

Dr. Prayeen K. Thakur

pestruction fings H.F. Kielfreit

-R): Mr.Asokan , Mr.Karthik N , Dr.Lata Menon ( Dep.CEO , Pillai HOC Educational Campus ) , Associate Professor - Civil Engineering Department Mr.Rahul N., Dr. Vasudevan Pillai (Chairman- MES), Dr.Pradip Chatterijee (Dir-PHiMSR), Ms.Divyashree , Dr.Nivedita Shreyans mr.Nivrutti , Prof.Amar Mange (Principal -PHP)