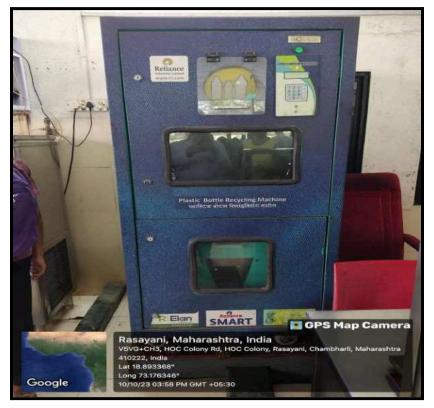

#### 7.1.2 The Institution has facilities and initiatives for

- 1. Alternate sources of energy and energy conservation measures
- 2. Management of the various types of degradable and nondegradable waste
- 3. Water conservation
- 4. Green campus initiatives
- 5.Disabled-friendly, barrier free environment

#### **INDEX**

- 1.Link to the policy documents of the institution
- 2.Geo tagged photographs and videos of the facilities with captions.
- 3. Bills for the purchase of equipments for the facilities created under this metric
- 4.Photographs of Ramps/ rails/lift/wheelChair/signage board /Toilet/software etc.