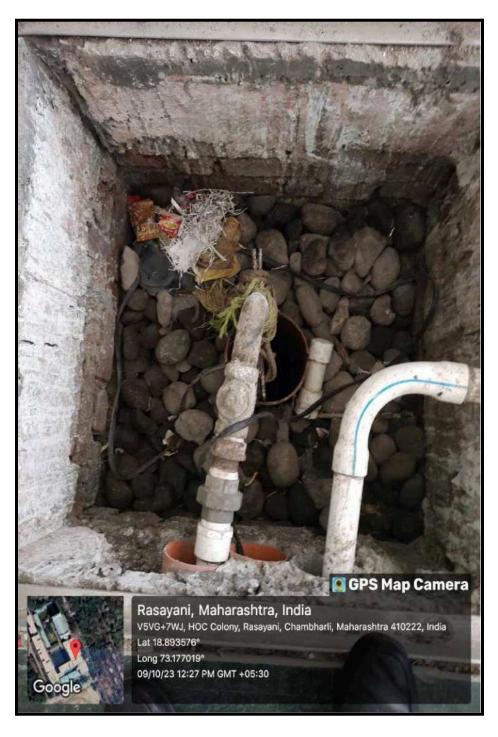

#### 7.1.2 The Institution has facilities and initiatives for

- 1. Alternate sources of energy and energy conservation measures
- 2. Management of the various types of degradable and nondegradable waste
- 3. Water conservation
- 4. Green campus initiatives
- 5.Disabled-friendly, barrier free environment

#### **INDEX**

- 1.Link to the policy documents of the institution
- 2.Geo tagged photographs and videos of the facilities with captions.
- 3. Bills for the purchase of equipments for the facilities created under this metric
- 4.Photographs of Ramps/ rails/lift/wheelChair/signage board /Toilet/software etc.