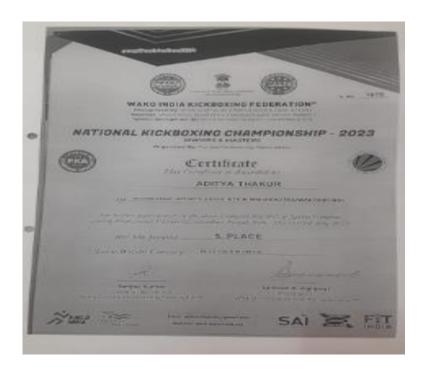

Students have participated in various sports/cultural activities. Mr. Arya Thale **has won Gold Medal** in Mumbai University Inter Collegiate Wrestling (Men) competition at university level. Mr.Sanskriti Gharat represented Konkanzone in inter zonal Boxing (W)tournament.

Mr. Kamalkishor Joshi won Bronze medal in Wrestling Championship

PRINCIPAL

Mahatma Education Society's

Pillai HOC College of

Engineering and Technology,

Illei's HOC Educational Campus

Rassyani, Tal, Khalapur