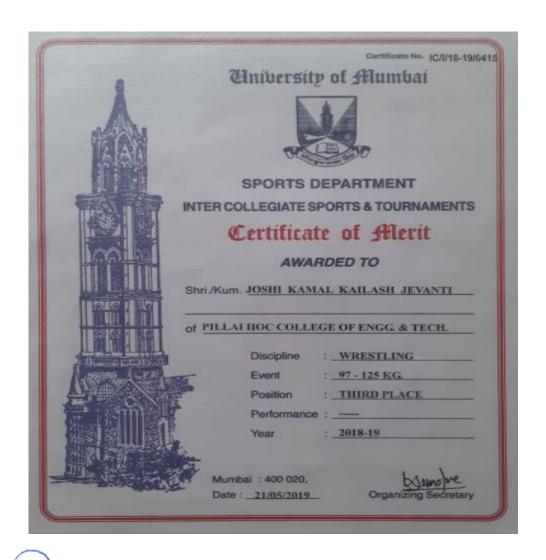

Mr. Kamalkishor Joshi won Bronze medal in Wrestling Championship

PRINCIPAL

Mahatma Education Society's

Pillai HOC College of

Engineering and Technology,

Illei's HOC Educational Campus

Rassyani, Tal, Khalapur