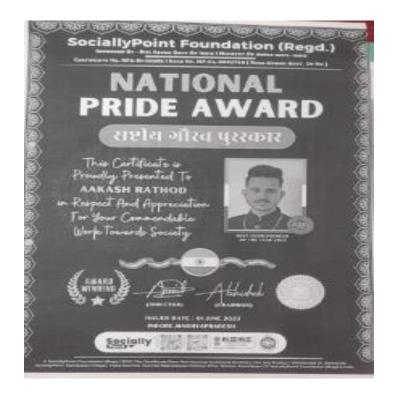

Students have participated in various sports/cultural activities. Mr. Arya Thale **has won Gold Medal** in Mumbai University Inter Collegiate Wrestling (Men) competition at university level. Mr.Sanskriti Gharat represented Konkanzone in inter zonal Boxing (W)tournament.

Mr. Kamalkishor Joshi won Bronze medal in Wrestling Championship

PRINCIPAL

Mahatma Education Society's

Pillai HOC College of

Engineering and Technology,

Illei's HOC Educational Campus

Rassyani, Tal, Khalapur