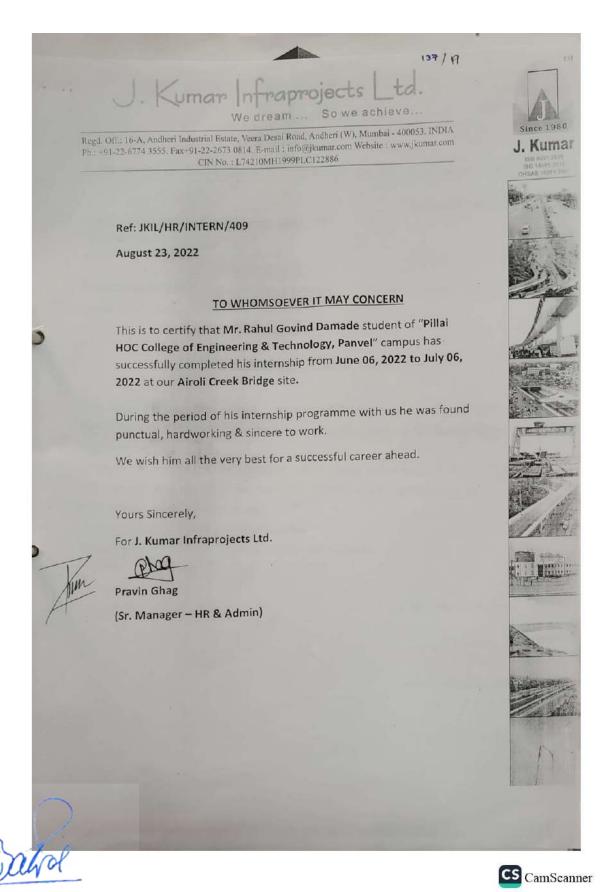

Thank you.

Sincerely,

DR. J .W. BAKAL

Principal
PRINCIPAL
Mahatma Education Society's
Pillal HOC College of
Engineering and Technology,
Pillal's HOC Educational Campus
Reseyant, Tat. Khatapur,
Dist. Relgad, Pin⊸10 207

She has shown the utmost sincerity and honesty in her work She possesses fine sense of understanding and has a very quick grasp on matters pertaining to the work.

She bears an excellent moral character.