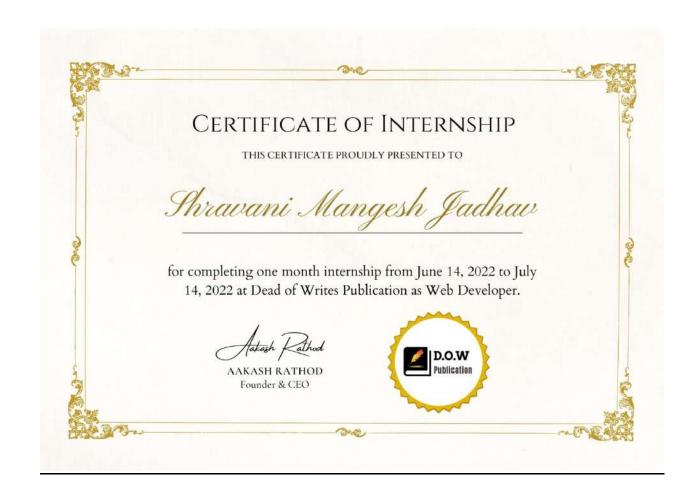

## 1.3.2 Percentage of students undertaking project work/field work/ internships (Data for the latest Completed academic year)

Certificates of Internships and field work reports are attached in this Document.

1.3.3 Number of students undertaking project work/field work/ internships

| Sr.  | Drogramme name                         | List of students undertaking project work/field |
|------|----------------------------------------|-------------------------------------------------|
| No.  | Programme name                         | work/internship                                 |
| 1    | U.G. Program in Information Technology | Siddhi Sanjay Mhatre                            |
| 2    | U.G. Program in Information Technology | Shravani Jadhav                                 |
| 3    | U.G. Program in Information Technology | Shravani Shankar Kadam                          |
| 4    | U.G. Program in Information Technology | Sejal Sudhir Lahane                             |
| 5    | U.G. Program in Information Technology | Sanika Janardan Awad                            |
| 6    | U.G. Program in Information Technology | Sandesh Dilip Kurhade                           |
| 7    | U.G. Program in Information Technology | Saloni Santosh Mhatre                           |
| 8    | U.G. Program in Information Technology | Saee Santosh Patil                              |
| 9    | U.G. Program in Information Technology | Riddhi Suresh Patil                             |
| 10   | U.G. Program in Information Technology | Rahul Kumar Reddy                               |
| 11   | U.G. Program in Information Technology | Preity Jagdesh Patil                            |
| 12   | U.G. Program in Information Technology | Pratham Hirdaynath Kalan                        |
| 13   | U.G. Program in Information Technology | Purva Atul Patil                                |
| 14   | U.G. Program in Information Technology | Maithilee Harichandra Vishe                     |
| 15   | U.G. Program in Information Technology | Khushnuma Rafik Mujavar                         |
| 16   | U.G. Program in Information Technology | Kataki Limaye                                   |
| 17   | U.G. Program in Information Technology | Janhavi Ravindra Mhatre                         |
| 18   | U.G. Program in Information Technology | Dhiraj Gajanad Gharat                           |
| 19   | U.G. Program in Information Technology | Deven Gupta                                     |
| 20   | U.G. Program in Information Technology | Anamika Gajanand Zagade                         |
| 21   | U.G. Program in Information Technology | Amisha Anant Mhatre                             |
| 22   | U.G. Program in Information Technology | Abhijeet Dipak Dekhane                          |
| 733/ | 🖔 G. Program in Information Technology | Misal Harshal Dilip                             |
| 24   | U.G. Program in Information Technology | More Swapnil Somnath                            |