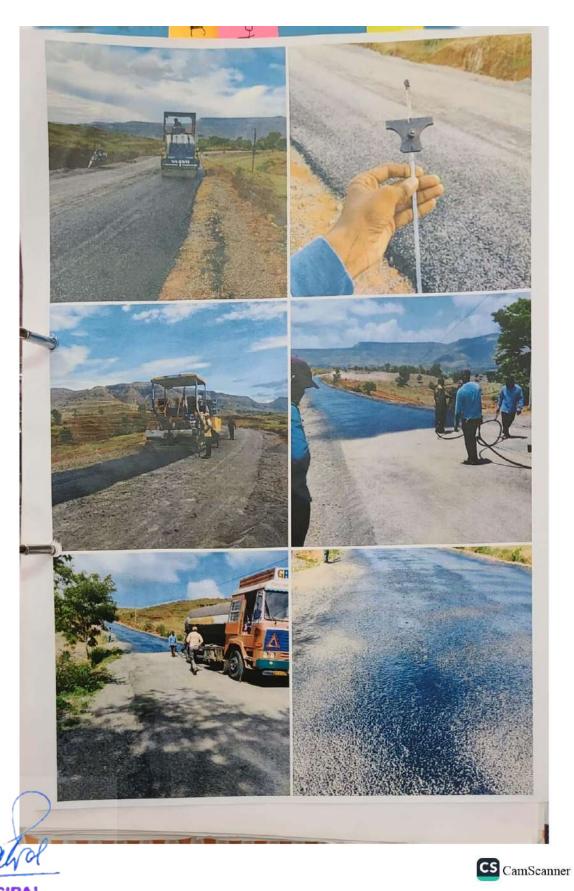

## 1.3.2 Percentage of students undertaking project work/field work/ internships (Data for the latest Completed academic year)

Certificates of Internships and field work reports are attached in this Document.