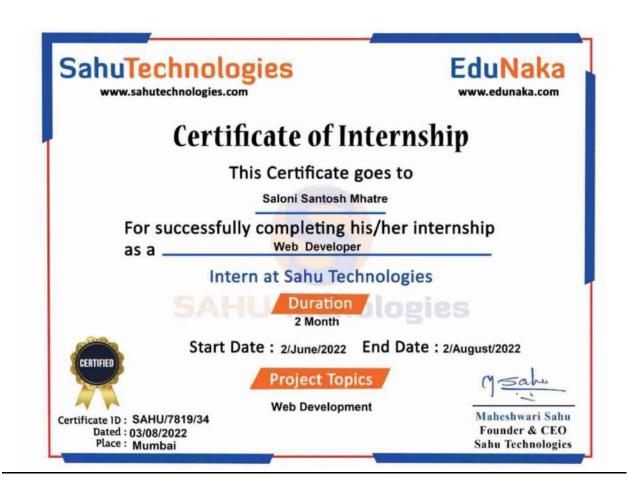

## 1.3.2 Percentage of students undertaking project work/field work/ internships (Data for the latest Completed academic year)

Certificates of Internships and field work reports are attached in this Document.

1.3.3 Number of students undertaking project work/field work/ internships

| Sr.  | Drogramme name                         | List of students undertaking project work/field |
|------|----------------------------------------|-------------------------------------------------|
| No.  | Programme name                         | work/internship                                 |
| 1    | U.G. Program in Information Technology | Siddhi Sanjay Mhatre                            |
| 2    | U.G. Program in Information Technology | Shravani Jadhav                                 |
| 3    | U.G. Program in Information Technology | Shravani Shankar Kadam                          |
| 4    | U.G. Program in Information Technology | Sejal Sudhir Lahane                             |
| 5    | U.G. Program in Information Technology | Sanika Janardan Awad                            |
| 6    | U.G. Program in Information Technology | Sandesh Dilip Kurhade                           |
| 7    | U.G. Program in Information Technology | Saloni Santosh Mhatre                           |
| 8    | U.G. Program in Information Technology | Saee Santosh Patil                              |
| 9    | U.G. Program in Information Technology | Riddhi Suresh Patil                             |
| 10   | U.G. Program in Information Technology | Rahul Kumar Reddy                               |
| 11   | U.G. Program in Information Technology | Preity Jagdesh Patil                            |
| 12   | U.G. Program in Information Technology | Pratham Hirdaynath Kalan                        |
| 13   | U.G. Program in Information Technology | Purva Atul Patil                                |
| 14   | U.G. Program in Information Technology | Maithilee Harichandra Vishe                     |
| 15   | U.G. Program in Information Technology | Khushnuma Rafik Mujavar                         |
| 16   | U.G. Program in Information Technology | Kataki Limaye                                   |
| 17   | U.G. Program in Information Technology | Janhavi Ravindra Mhatre                         |
| 18   | U.G. Program in Information Technology | Dhiraj Gajanad Gharat                           |
| 19   | U.G. Program in Information Technology | Deven Gupta                                     |
| 20   | U.G. Program in Information Technology | Anamika Gajanand Zagade                         |
| 21   | U.G. Program in Information Technology | Amisha Anant Mhatre                             |
| 22   | U.G. Program in Information Technology | Abhijeet Dipak Dekhane                          |
| 733/ | 🖔 G. Program in Information Technology | Misal Harshal Dilip                             |
| 24   | U.G. Program in Information Technology | More Swapnil Somnath                            |