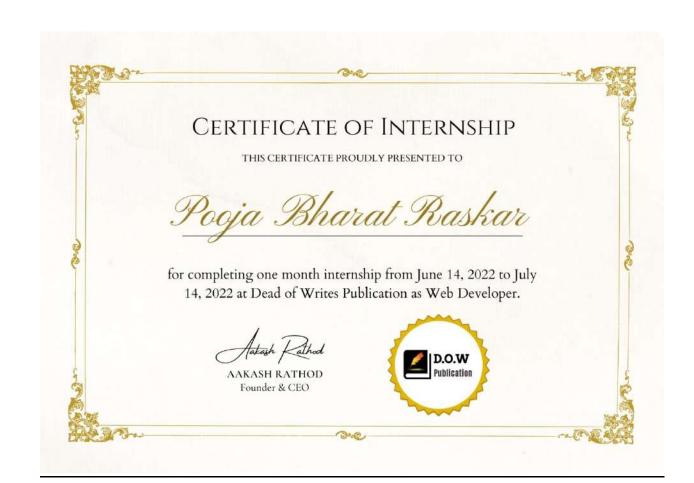

During the, above training period his performance and behavior have been found to be hard working and sincerely.

(P. S. Khandekar) Executive Engineer Pen Testing Division

To, Mr . Roshan Ramesh Mokal AT. Post. Nagothane, Tal. Roha, Dist. Raigad. Pin: 402106.

PRINCIPAL
Mahatma Education Society's
Pillai HOC College of
Engineering and Technology.
Pillai's HOC Educational Campus
Rassyani, Tal, Khalapur
Dist, Raigad, Pin-410 207

Office of the Executive Engineer, Testing Division, Pen, Shikshak Society, Antora Road, Pen-402107, (Dist) Raigad