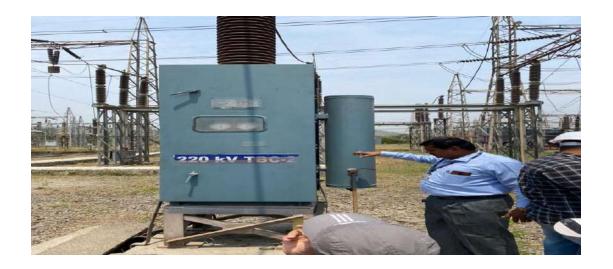

## 1.3.2 Percentage of students undertaking project work/field work/ internships (Data for the latest Completed academic year)

Certificates of Internships and field work reports are attached in this Document.