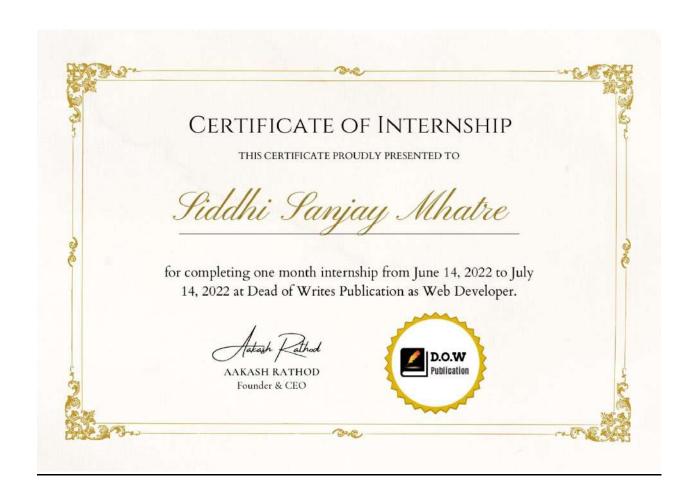

## 1.3.2 Percentage of students undertaking project work/field work/ internships (Data for the latest Completed academic year)

Certificates of Internships and field work reports are attached in this Document.

1.3.3 Number of students undertaking project work/field work/ internships

| Sr.  | Drogramme name                         | List of students undertaking project work/field |
|------|----------------------------------------|-------------------------------------------------|
| No.  | Programme name                         | work/internship                                 |
| 1    | U.G. Program in Information Technology | Siddhi Sanjay Mhatre                            |
| 2    | U.G. Program in Information Technology | Shravani Jadhav                                 |
| 3    | U.G. Program in Information Technology | Shravani Shankar Kadam                          |
| 4    | U.G. Program in Information Technology | Sejal Sudhir Lahane                             |
| 5    | U.G. Program in Information Technology | Sanika Janardan Awad                            |
| 6    | U.G. Program in Information Technology | Sandesh Dilip Kurhade                           |
| 7    | U.G. Program in Information Technology | Saloni Santosh Mhatre                           |
| 8    | U.G. Program in Information Technology | Saee Santosh Patil                              |
| 9    | U.G. Program in Information Technology | Riddhi Suresh Patil                             |
| 10   | U.G. Program in Information Technology | Rahul Kumar Reddy                               |
| 11   | U.G. Program in Information Technology | Preity Jagdesh Patil                            |
| 12   | U.G. Program in Information Technology | Pratham Hirdaynath Kalan                        |
| 13   | U.G. Program in Information Technology | Purva Atul Patil                                |
| 14   | U.G. Program in Information Technology | Maithilee Harichandra Vishe                     |
| 15   | U.G. Program in Information Technology | Khushnuma Rafik Mujavar                         |
| 16   | U.G. Program in Information Technology | Kataki Limaye                                   |
| 17   | U.G. Program in Information Technology | Janhavi Ravindra Mhatre                         |
| 18   | U.G. Program in Information Technology | Dhiraj Gajanad Gharat                           |
| 19   | U.G. Program in Information Technology | Deven Gupta                                     |
| 20   | U.G. Program in Information Technology | Anamika Gajanand Zagade                         |
| 21   | U.G. Program in Information Technology | Amisha Anant Mhatre                             |
| 22   | U.G. Program in Information Technology | Abhijeet Dipak Dekhane                          |
| 733/ | 🖔 G. Program in Information Technology | Misal Harshal Dilip                             |
| 24   | U.G. Program in Information Technology | More Swapnil Somnath                            |