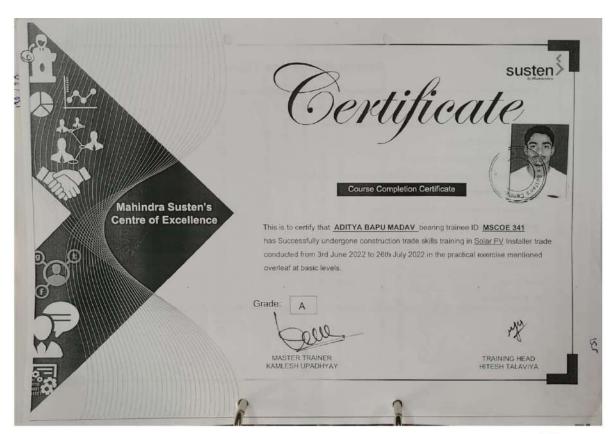

### CERTIFICATE

This is to certify that Ms. Riddhi Suresh Patil (I.T. Engineering) Student of the Pillai HOC College of Engineering & Technology, Rasayani has undergone 19 days Industrial Exposure training at Jawaharlal Nehru Port Authority from 20.06.2022 to 08.07.2022 and she has successfully completed the internship in MS Section at JNPA.