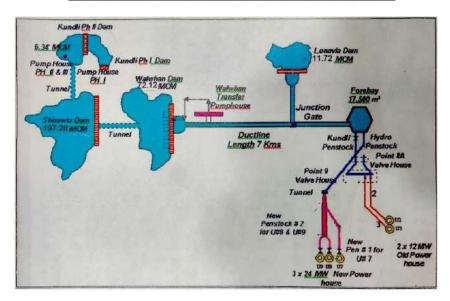

ighly indebted to Principal Dr Prof. J.W.Bakal for the facilities provided to accomplish this internship.

I would like to thank my Head of the Department Prof. Pranita Chavan for her constructive criticism throughout my internship.

I would like to thank Mrs Supriya Shigwan Mam, College internship coordinator [Department of EE] for their support and advice to get and complete the internship in the above-said organization.

I am extremely grateful to my department staff members and friends who helped me in the successful completion of this internship.

Mr Pranav Hari Bendre (2020HE0044)

PRINCIPAL

Mehatma Education Society's

Pilial HOC College of

Engineering and Technology.

ai's HOC Educational Campus Rassyani, Tal. Khalapur Dist, Raigad, Pin-410 207

### **HYDRO POWER PLANT LAYOUT**



#### Basic term related to hydro power plant:-

- 1. Reservoir: a receptacle or chamber for holding a liquid or fluid.
- 2. Dam: a civil construction to control flow of water.
- 3. Penstock: A connecting pipe between the dam and nozzle.
- 4. Valve: To start/stop flow of water
- Surge Tank: A surge tank is a water storage device used as a pressure neutralizer in a hydropower water conveyance system to resist excess pressure rise and pressure drop conditions.
- Nozzle: Nozzles are frequently used to control the rate of flow, speed, direction, mass, shape, and/or the pressure of the stream that emerges from them.
- 7. Turbines: These convert kinetic energy into mechanical energy.
- 8. Generator: A machine that converts mechanical energy into electrical energy.

Dam: There are total 4 Dam

➤