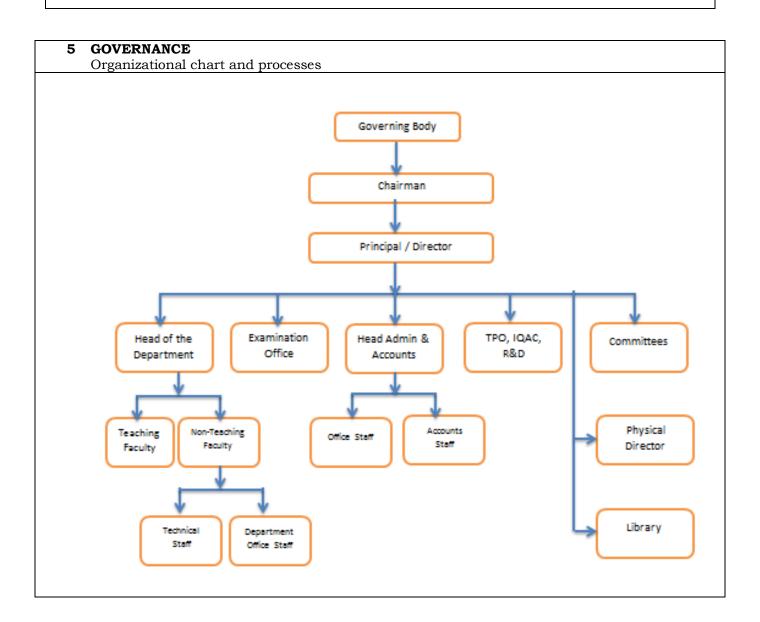

## 5. GOVERNANCE

Members of the Board and their brief background

| Name of Governing Council    | Designation                                                                          |  |
|------------------------------|--------------------------------------------------------------------------------------|--|
| Member                       |                                                                                      |  |
| Dr. K.M. Vasudevan Pillai    | Chairman & CEO MES                                                                   |  |
| Dr. (Mrs) Daphne Pillai      | Secretary, MES & Chairperson. Management Board                                       |  |
| Dr. Priam V. Pillai          | Chief Operating Officer, MES & Member Management Board                               |  |
| Mr. Franav V. Pillai         | Member Management Board                                                              |  |
| Prof. Munawira Pillai        | Member Management Board                                                              |  |
| AICTE Representative         | Regional Officer, Western Region. (AICTE Nominee)                                    |  |
| DTE Representative           | DTE, Maharashtra State Nominee                                                       |  |
| University Representative    | University of Mumbai Nominee                                                         |  |
| Dr. M. Sasikumar             | Director, C-DAC, Mumbai                                                              |  |
| Dr. Bernard Menezes          | Scientist & Educationist, IIT Bombay                                                 |  |
| Dr. Pramod Sadarjoshi        | Senior Director, APACHCM Strategy & Transformation<br>Oracle India Pvt. Ltd., Mumbai |  |
| Mr. Tushar Pradhan           | Chief Investment Officer, HSBC, Fort, Mumbai                                         |  |
| Mr. Sanjay Bishnoi           | Vice President, HR, JSW Steel Ltd                                                    |  |
| Mr. Satish Shetty            | President Taloja Industrial Association                                              |  |
| Mr. Maruti Pawar             | Managing Director, Amptronics Techno Pvt. Ltd.                                       |  |
| Mr. Hitesh Modi              | Director, Jaydee Electronics Pvt. Ltd.                                               |  |
| Dr. Sudnya M. Mahimkar       | Ex-Officio Member, Principal PICA                                                    |  |
| Dr. Chandran                 | Ex-Officio Member, Director, PIMSR                                                   |  |
| Dr. Pradip Chatterjee        | Ex-Officio Member, Director PHIMSR                                                   |  |
| Prof. Suchita Sayaji         | Ex-Officio Member, Principal, PHCOA                                                  |  |
| Prof. Amar Mange             | Ex-Officio Member, Principal PHP                                                     |  |
| Dr. Lata Menon               | Ex-Officio Member, Principal PHCASC & Dy.CEO,Pillai<br>HOCL Educational Campus       |  |
| Dr. Gajanan Pandit Wader     | Ex-Officio Member, Principal PCACS, New Panvel                                       |  |
| Prof. A.N. Kutty             | Member, Vice-Principal PCACS, New Panvel                                             |  |
| Dr. P.S. Goyal               | Special Invitee, Dean PCE                                                            |  |
| Dr. Nivedita Shreyans        | Member, Chief Public Relations Officer, MES                                          |  |
| Prof. Pragnesh N. Shah       | Member, Director Administration, MES                                                 |  |
| Dr. Jagdish Wasudeorao Bakal | Member Secretary, Principal PHCET                                                    |  |