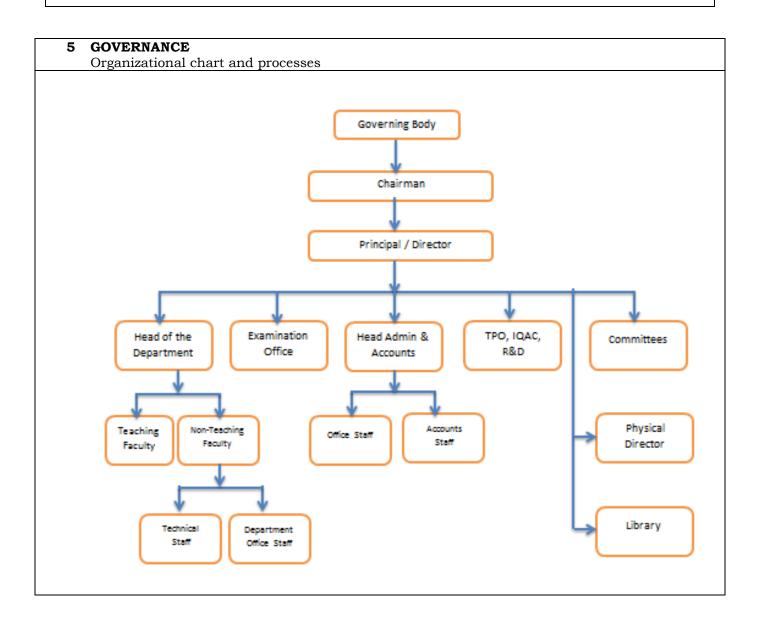

### 5. GOVERNANCE

Members of the Board and their brief background

| Name of Governing Council Member | Designation                                                                          |  |
|----------------------------------|--------------------------------------------------------------------------------------|--|
| Dr. K.M. Vasudevan Pillai        | Chairman & CEO MES                                                                   |  |
| Dr. (Mrs) Daphne Pillai          | Secretary, MES & Chairperson. Management Board                                       |  |
| Dr. Priam V. Pillai              | Chief Operating Officer, MES & Member Management Board                               |  |
| Mr. Franav V. Pillai             | Member Management Board                                                              |  |
| Prof. Munawira Pillai            | Member Management Board                                                              |  |
| AICTE Representative             | Regional Officer, Western Region. (AICTE Nominee)                                    |  |
| DTE Representative               | DTE, Maharashtra State Nominee                                                       |  |
| University Representative        | University of Mumbai Nominee                                                         |  |
| Dr. M. Sasikumar                 | Director, C-DAC, Mumbai                                                              |  |
| Dr. Bernard Menezes              | Scientist & Educationist, IIT Bombay                                                 |  |
| Dr. Pramod Sadarjoshi            | Senior Director, APACHCM Strategy & Transformation<br>Oracle India Pvt. Ltd., Mumbai |  |
| Mr. Tushar Pradhan               | Chief Investment Officer, HSBC, Fort, Mumbai                                         |  |
| Mr. Sanjay Bishnoi               | Vice President, HR, JSW Steel Ltd                                                    |  |
| Mr. Satish Shetty                | President Taloja Industrial Association                                              |  |
| Mr. Maruti Pawar                 | Managing Director, Amptronics Techno Pvt. Ltd.                                       |  |
| Mr. Hitesh Modi                  | Director, Jaydee Electronics Pvt. Ltd.                                               |  |
| Dr. Sudnya M. Mahimkar           | Ex-Officio Member, Principal PICA                                                    |  |
| Dr. Chandran                     | Ex-Officio Member, Director, PIMSR                                                   |  |
| Dr. Pradip Chatterjee            | Ex-Officio Member, Director PHIMSR                                                   |  |
| Prof. Suchita Sayaji             | Ex-Officio Member, Principal, PHCOA                                                  |  |
| Prof. Amar Mange                 | Ex-Officio Member, Principal PHP                                                     |  |
| Dr. Lata Menon                   | Ex-Officio Member, Principal PHCASC & Dy.CEO,Pillai<br>HOCL Educational Campus       |  |
| Dr. Gajanan Pandit Wader         | Ex-Officio Member, Principal PCACS, New Panvel                                       |  |
| Prof. A.N. Kutty                 | Member, Vice-Principal PCACS, New Panvel                                             |  |
| Dr. P.S. Goyal                   | Special Invitee, Dean PCE                                                            |  |
| Dr. Nivedita Shreyans            | Member, Chief Public Relations Officer, MES                                          |  |
| Prof. Pragnesh N. Shah           | Member, Director Administration, MES                                                 |  |
| Dr. Jagdish Wasudeorao Bakal     | Member Secretary, Principal PHCET                                                    |  |

#### **5 GOVERNANCE**

Members of Academic Advisory Body

Attached

#### 5 GOVERNANCE

Frequently of the Board Meeting and Academic Advisory Body

Twice in a year

#### 5 GOVERNANCE

Nature and Extent of involvement of Faculty and students in academic affairs/ improvements Yes

Faculty and students are members of various administrative and academic committees

### 5 GOVERNANCE

Mechanism/ Norms and Procedure for democratic/ good Governance

Yes
Students and faculty handbook are available

5 GOVERNANCE
Student Feedback on Institutional Governance/ Faculty performance
Yes

| <b>5 GOVERNANCE</b> Grievance Redressal mechanism for Faculty, staff and students |                         |  |
|-----------------------------------------------------------------------------------|-------------------------|--|
| Name of the Member Status of Committee Member                                     |                         |  |
| Dr. J.W. Bakal                                                                    | Chairperson (Principal) |  |
| Dr. Manvendra Vashistha                                                           | Member                  |  |
| Dr. Mansi Subhedar                                                                | Member                  |  |
| Ms. Snehal Shinde                                                                 | Member                  |  |
| Ms. Rohini Bhosale                                                                | Secretary               |  |
| Ms. Nilima Bhosale                                                                | Student Representative  |  |

# 5 GOVERNANCE Internal Quality Assurance Cell YES

| Name of the Member                                         | Status of Committee Member |
|------------------------------------------------------------|----------------------------|
| Dr. J.W. Bakal                                             | Chairperson                |
| Dr. Lata Menon                                             | Management Representative  |
| Mr. Pragnesh Shah                                          | Management Representative  |
| Mr. Shirish Mayekar, Registrar, PHCET                      | Administrative Officer     |
| Ms. Sheena Nair, Accountant, PHCET                         | Administrative Officer     |
| Dr. Mansi Subhedar, Head, Department of EXTC Engineering   | IQAC Coordinator           |
| Ms. Rohini Bhosale, HOD, Computer Engineering              | Faculty Members            |
| Dr. Gajendra Patil, HOD, Mechanical Engineering            | Faculty Members            |
| Dr. Manvendra Vashistha, HOD, Department of ASH            | Faculty Members            |
| Mr. Raju Narwade, HOD, Civil Engineering                   | Faculty Members            |
| Ms. Pranita Chavan, HOD, Electrical Engineering            | Faculty Members            |
| Dr. Divya Chirayil, HOD IT                                 | Faculty Members            |
| Mr. Amar Jadhav, Senior Faculty                            | Faculty Members            |
| Ms. Neha Nair, Exam I/C                                    | Faculty Members            |
| Mr. Amar Mane, Library I/C                                 | Faculty Members            |
| Ms. Vaishali Singh, TPO I/C                                | Faculty Members            |
| Dr. Avinash Gatade, Member, Gram Panchayat, Sawale Village | Local Society              |
| Ms. Osheen Shrivastava                                     | Alumni Representative      |
| Mr. Santosh Manohar                                        | Parents Representative     |
| Mr. Raut Muzadik Aziz                                      | Students Representative    |
| Mr. Ripal Shah                                             | Industry Representative    |